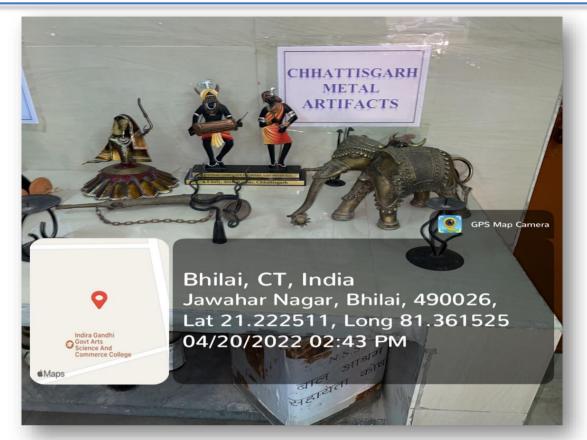

## CHHATISGARH MUSEUM COMMIT

On the occasion of Chhattisgarh State Foundation Day, Chhattisgarh Museum was established on 1st November 2017 at Indira Gandhi Government Graduate College, Vaishali Nagar, Bhilai.

The main objective is to make the students aware about the Chhattisgarh culture in the Chhattisgarh Museum.

From the session 2017 on the day of Chhattisgarh state formation, "Chhattisgarh Food Festival" was celebrated on 8th November in which stalls of dishes prepared in the festivals and food items prepared from rice were set up here.

Similarly, to make the students aware of the identity of the culture of Chhattisgarh, Chhattisgarh Museum was built in the college.

Students who visit in the museum get information related to the tourism, food, musical instruments, textile ornaments related to the art work of Chhattisgarh.