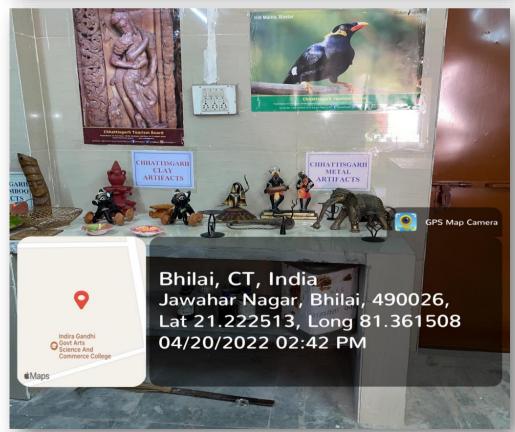

## CHHATISGARH MUSEUM COMMIT

On the occasion of Chhattisgarh State Foundation Day, Chhattisgarh Museum was established on 1st November 2017 at Indira Gandhi Government Graduate College, Vaishali Nagar, Bhilai.

The main objective is to make the students aware about the Chhattisgarh culture in the Chhattisgarh Museum.

From the session 2017 on the day of Chhattisgarh state formation, "Chhattisgarh Food Festival" was celebrated on 8th November in which stalls of dishes prepared in the festivals and food items prepared from rice were set up here.

Similarly, to make the students aware of the identity of the culture of Chhattisgarh, Chhattisgarh Museum was built in the college.

Students who visit in the museum get information related to the tourism, food, musical instruments, textile ornaments related to the art work of Chhattisgarh.