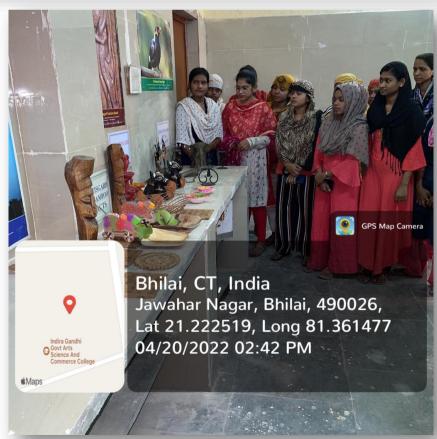

## CHHATISGARH MUSEUM COMMIT

On the occasion of Chhattisgarh State Foundation Day, Chhattisgarh Museum was established on 1st November 2017 at Indira Gandhi Government Graduate College, Vaishali Nagar, Bhilai.

Similarly, to make the students aware of the identity of the culture of Chhattisgarh, Chhattisgarh Museum was built in the college.

Students who visit in the museum get information related to the tourism, food, musical instruments, textile ornaments related to the art work of Chhattisgarh.

Museum visit is also done to the guests coming to the college. In this way the museum of our college remains the center of attraction for the surrounding areas.