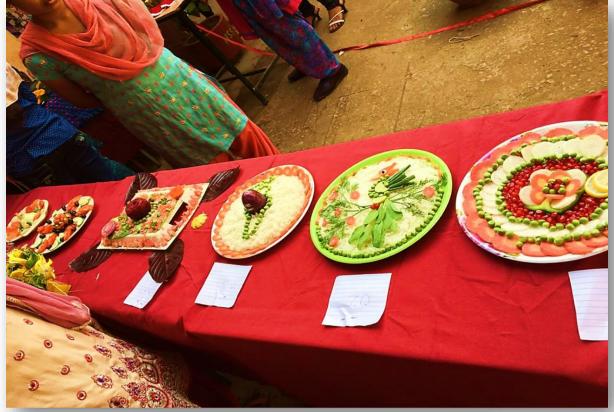

The main objective is to make the students aware about the Chhattisgarh culture in the Chhattisgarh Museum.

From the session 2017 on the day of Chhattisgarh state formation, "Chhattisgarh Food Festival" was celebrated on 8th November in which stalls of dishes prepared in the festivals and food items prepared from rice were set up here.

Simultaneously, an exhibition of important silver jewelry worn by women in the state of Chhattisgarh and tourist places of Chhattisgarh was put up.

Similarly every year food festival is organized in the college in Chhattisgarh Rajyotsav. Various musical programs were put online by the artist of Chhattisgarh, Shri Rikhi Ram. Along with this, pottery is prevalent in Chhattisgarh and due to Chhattisgarh being a forest area, bamboo is used in abundance. For this same knowledge, an online pottery making workshop online and bamboo pots, baskets making workshop was kept in online for the students.