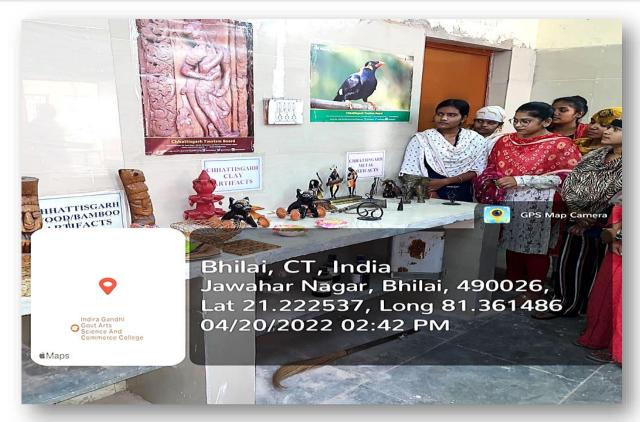

## CHHATISGARH MUSEUM COMMIT

On the occasion of Chhattisgarh State Foundation Day, Chhattisgarh Museum was established on 1st November 2017 at Indira Gandhi Government Graduate College, Vaishali Nagar, Bhilai.

The main objective is to make the students aware about the Chhattisgarh culture in the Chhattisgarh Museum.

From the session 2017 on the day of Chhattisgarh state formation, "Chhattisgarh Food Festival" was celebrated on 8th November in which stalls of dishes prepared in the festivals and food items prepared from rice were set up here.

Simultaneously, an exhibition of important silver jewelry worn by women in the state of Chhattisgarh and tourist places of Chhattisgarh was put up.

Similarly every year food festival is organized in the college in Chhattisgarh Rajyotsav. Various musical programs were put online by the artist of Chhattisgarh, Shri Rikhi Ram. Along with this, pottery is prevalent in Chhattisgarh and due to Chhattisgarh being a forest area, bamboo is used in abundance. For this same knowledge, an online pottery making workshop online and bamboo pots, baskets making workshop was kept in online for the students.

Similarly, to make the students aware of the identity of the culture of Chhattisgarh, Chhattisgarh Museum was built in the college.

Students who visit in the museum get information related to the tourism, food, musical instruments, textile ornaments related to the art work of Chhattisgarh.

Museum visit is also done to the guests coming to the college. In this way the museum of our college remains the center of attraction for the surrounding areas.