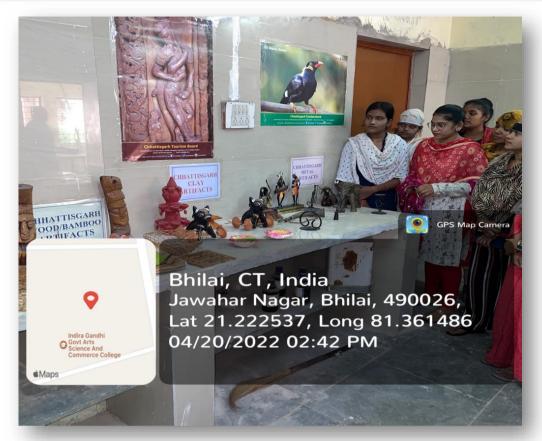

## CHHATISGARH MUSEUM COMMIT

On the occasion of Chhattisgarh State Foundation Day, Chhattisgarh Museum was established on 1st November 2017 at Indira Gandhi Government Graduate College, Vaishali Nagar, Bhilai.

The main objective is to make the students aware about the Chhattisgarh culture in the Chhattisgarh Museum.

From the session 2017 on the day of Chhattisgarh state formation, "Chhattisgarh Food Festival" was celebrated on 8th November in which stalls of dishes prepared in the festivals and food items prepared from rice were set up here.

Similarly, to make the students aware of the identity of the culture of Chhattisgarh, Chhattisgarh Museum was built in the college.

Students who visit in the museum get information related to the tourism, food, musical instruments, textile ornaments related to the art work of Chhattisgarh.