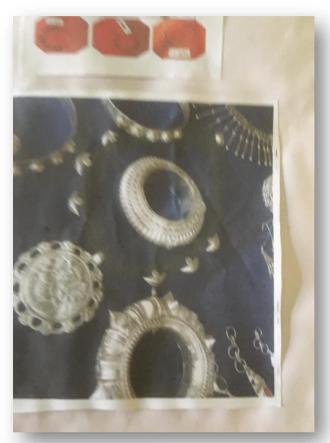

Simultaneously, an exhibition of important silver jewelry worn by women in the state of Chhattisgarh and tourist places of Chhattisgarh was put up.

Similarly every year food festival is organized in the college in Chhattisgarh Rajyotsav. Various musical programs were put online by the artist of Chhattisgarh, Shri Rikhi Ram. Along with this, pottery is prevalent in Chhattisgarh and due to Chhattisgarh being a forest area, bamboo is used in abundance. For this same knowledge, an online pottery making workshop online and bamboo pots, baskets making workshop was kept in online for the students.