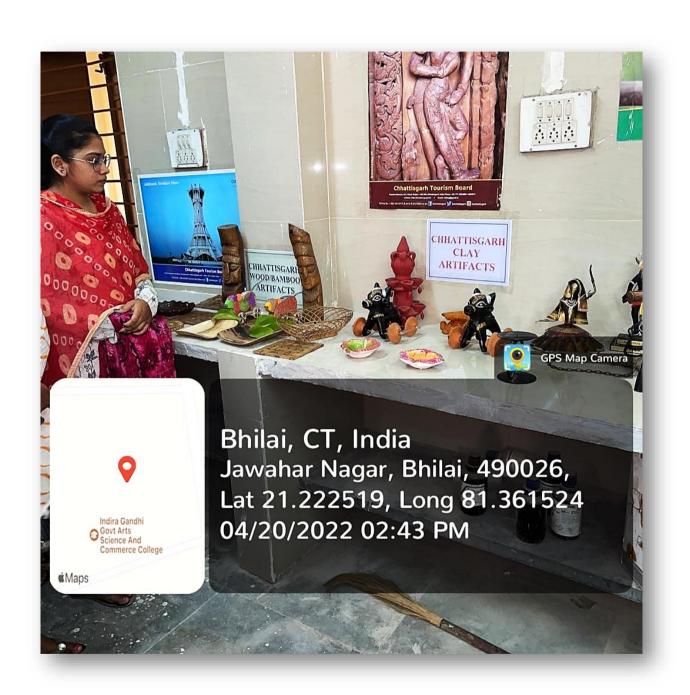

The main objective is to make the students aware about the Chhattisgarh culture in the Chhattisgarh Museum.

From the session 2017 on the day of Chhattisgarh state formation, "Chhattisgarh Food Festival" was celebrated on 8th November in which stalls of dishes prepared in the festivals and food items prepared from rice were set up here.

Simultaneously, an exhibition of important silver jewelry worn by women in the state of Chhattisgarh and tourist places of Chhattisgarh was put up.

Similarly every year food festival is organized in the college in Chhattisgarh Rajyotsav. Various musical programs were put online by the artist of Chhattisgarh, Shri Rikhi Ram. Along with this, pottery is prevalent in Chhattisgarh and due to Chhattisgarh being a forest area, bamboo is used in abundance. For this same knowledge, an online pottery making workshop online and bamboo pots, baskets making workshop was kept in online for the students.

Similarly, to make the students aware of the identity of the culture of Chhattisgarh, Chhattisgarh Museum was built in the college.

Students who visit in the museum get information related to the tourism, food, musical instruments, textile ornaments related to the art work of Chhattisgarh.