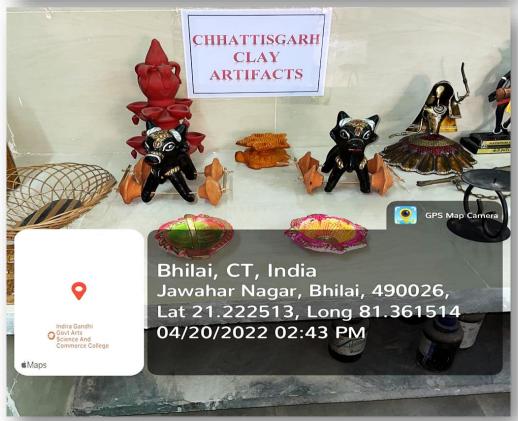

The main objective is to make the students aware about the Chhattisgarh culture in the Chhattisgarh Museum.

From the session 2017 on the day of Chhattisgarh state formation, "Chhattisgarh Food Festival" was celebrated on 8th November in which stalls of dishes prepared in the festivals and food items prepared from rice were set up here.

Simultaneously, an exhibition of important silver jewelry worn by women in the state of Chhattisgarh and tourist places of Chhattisgarh was put up.

Similarly every year food festival is organized in the college in Chhattisgarh Rajyotsav. Various musical programs were put online by the artist of Chhattisgarh, Shri Rikhi Ram. Along with this, pottery is prevalent in Chhattisgarh and due to Chhattisgarh being a forest area, bamboo is used in abundance. For this same knowledge, an online pottery making workshop online and bamboo pots, baskets making workshop was kept in online for the students.

Similarly, to make the students aware of the identity of the culture of Chhattisgarh, Chhattisgarh Museum was built in the college.

Students who visit in the museum get information related to the tourism, food, musical instruments, textile ornaments related to the art work of Chhattisgarh.