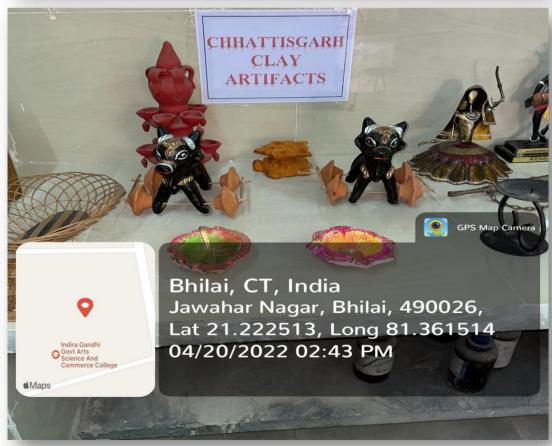

The main objective is to make the students aware about the Chhattisgarh culture in the Chhattisgarh Museum.

From the session 2017 on the day of Chhattisgarh state formation, "Chhattisgarh Food Festival" was celebrated on 8th November in which stalls of dishes prepared in the festivals and food items prepared from rice were set up here.

Simultaneously, an exhibition of important silver jewelry worn by women in the state of Chhattisgarh and tourist places of Chhattisgarh was put up.

Similarly every year food festival is organized in the college in Chhattisgarh Rajyotsav. Various musical programs were put online by the artist of Chhattisgarh, Shri Rikhi Ram. Along with this, pottery is prevalent in Chhattisgarh and due to Chhattisgarh being a forest area, bamboo is used in abundance. For this same knowledge, an online pottery making workshop online and bamboo pots, baskets making workshop was kept in online for the students.

Similarly, to make the students aware of the identity of the culture of Chhattisgarh, Chhattisgarh Museum was built in the college.

Students who visit in the museum get information related to the tourism, food, musical instruments, textile ornaments related to the art work of Chhattisgarh.

Museum visit is also done to the guests coming to the college. In this way the museum of our college remains the center of attraction for the surrounding areas.