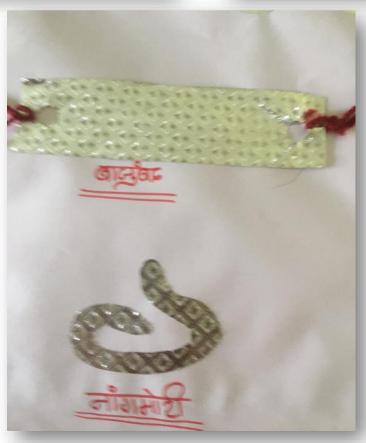

Simultaneously, an exhibition of important silver jewelry worn by women in the state of Chhattisgarh and tourist places of Chhattisgarh was put up.

Similarly every year food festival is organized in the college in Chhattisgarh Rajyotsav. Various musical programs were put online by the artist of Chhattisgarh, Shri Rikhi Ram. Along with this, pottery is prevalent in Chhattisgarh and due to Chhattisgarh being a forest area, bamboo is used in abundance. For this same knowledge, an online pottery making workshop online and bamboo pots, baskets making workshop was kept in online for the students.