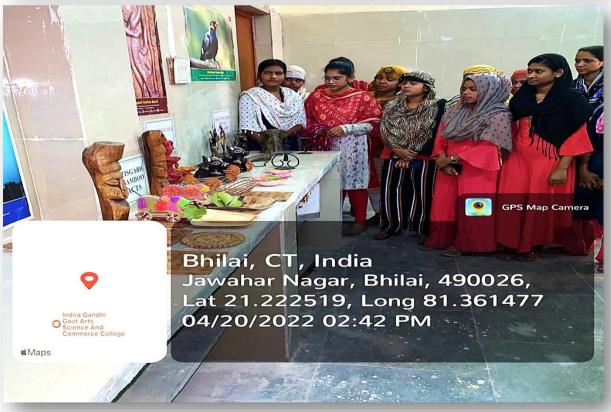

## CHHATISGARH MUSEUM COMMIT

On the occasion of Chhattisgarh State Foundation Day, Chhattisgarh Museum was established on 1st November 2017 at Indira Gandhi Government Graduate College, Vaishali Nagar, Bhilai.

The main objective is to make the students aware about the Chhattisgarh culture in the Chhattisgarh Museum.

From the session 2017 on the day of Chhattisgarh state formation, "Chhattisgarh Food Festival" was celebrated on 8th November in which stalls of dishes prepared in the festivals and food items prepared from rice were set up here.

Simultaneously, an exhibition of important silver jewelry worn by women in the state of Chhattisgarh and tourist places of Chhattisgarh was put up.

Similarly every year food festival is organized in the college in Chhattisgarh Rajyotsav. Various musical programs were put online by the artist of Chhattisgarh, Shri Rikhi Ram. Along with this, pottery is prevalent in Chhattisgarh and due to Chhattisgarh being a forest area, bamboo is used in abundance. For this same knowledge, an online pottery making workshop online and bamboo pots, baskets making workshop was kept in online for the students.

Similarly, to make the students aware of the identity of the culture of Chhattisgarh, Chhattisgarh Museum was built in the college.

Students who visit in the museum get information related to the tourism, food, musical instruments, textile ornaments related to the art work of Chhattisgarh.

Museum visit is also done to the guests coming to the college. In this way the museum of our college remains the center of attraction for the surrounding areas.