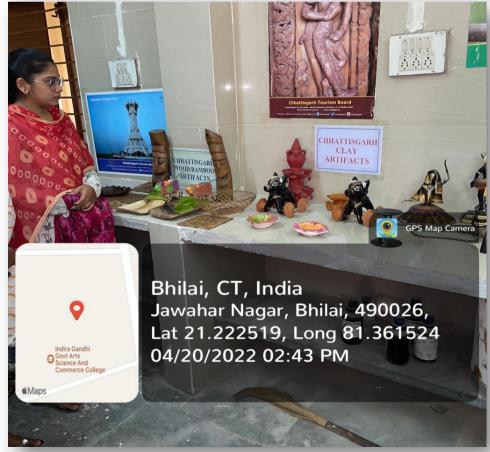

The main objective is to make the students aware about the Chhattisgarh culture in the Chhattisgarh Museum.

From the session 2017 on the day of Chhattisgarh state formation, "Chhattisgarh Food Festival" was celebrated on 8th November in which stalls of dishes prepared in the festivals and food items prepared from rice were set up here.

Simultaneously, an exhibition of important silver jewelry worn by women in the state of Chhattisgarh and tourist places of Chhattisgarh was put up.

Similarly every year food festival is organized in the college in Chhattisgarh Rajyotsav. Various musical programs were put online by the artist of Chhattisgarh, Shri Rikhi Ram. Along with this, pottery is prevalent in Chhattisgarh and due to Chhattisgarh being a forest area, bamboo is used in abundance. For this same knowledge, an online pottery making workshop online and bamboo pots, baskets making workshop was kept in online for the students.

Similarly, to make the students aware of the identity of the culture of Chhattisgarh, Chhattisgarh Museum was built in the college.

Students who visit in the museum get information related to the tourism, food, musical instruments, textile ornaments related to the art work of Chhattisgarh.

Museum visit is also done to the guests coming to the college. In this way the museum of our college remains the center of attraction for the surrounding areas.