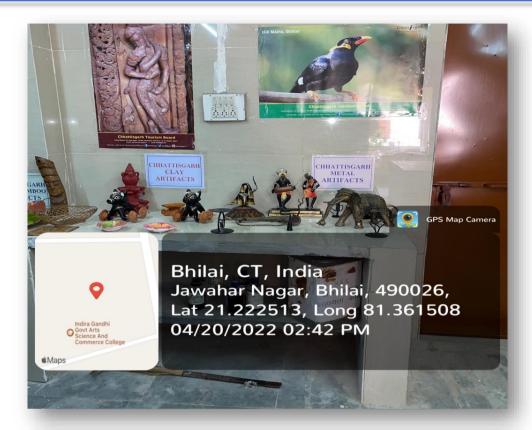

The main objective is to make the students aware about the Chhattisgarh culture in the Chhattisgarh Museum.

From the session 2017 on the day of Chhattisgarh state formation, "Chhattisgarh Food Festival" was celebrated on 8th November in which stalls of dishes prepared in the festivals and food items prepared from rice were set up here.

Simultaneously, an exhibition of important silver jewelry worn by women in the state of Chhattisgarh and tourist places of Chhattisgarh was put up.

Similarly every year food festival is organized in the college in Chhattisgarh Rajyotsav. Various musical programs were put online by the artist of Chhattisgarh, Shri Rikhi Ram. Along with this, pottery is prevalent in Chhattisgarh and due to Chhattisgarh being a forest area, bamboo is used in abundance. For this same knowledge, an online pottery making workshop online and bamboo pots, baskets making workshop was kept in online for the students.

Similarly, to make the students aware of the identity of the culture of Chhattisgarh, Chhattisgarh Museum was built in the college.

Students who visit in the museum get information related to the tourism, food, musical instruments, textile ornaments related to the art work of Chhattisgarh.

Museum visit is also done to the guests coming to the college. In this way the museum of our college remains the center of attraction for the surrounding areas.