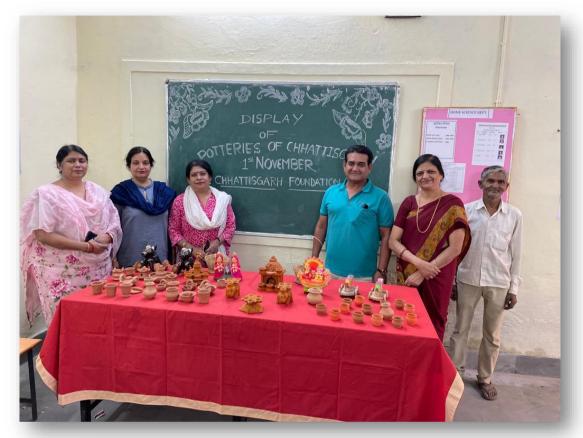

## CHHATISGARH MUSEUM COMMIT

On the occasion of Chhattisgarh State Foundation Day, Chhattisgarh Museum was established on 1st November 2017 at Indira Gandhi Government Graduate College, Vaishali Nagar, Bhilai.

The main objective is to make the students aware about the Chhattisgarh culture in the Chhattisgarh Museum.

From the session 2017 on the day of Chhattisgarh state formation, "Chhattisgarh Food Festival" was celebrated on 8th November in which stalls of dishes prepared in the festivals and food items prepared from rice were set up here.

Simultaneously, an exhibition of important silver jewelry worn by women in the state of Chhattisgarh and tourist places of Chhattisgarh was put up.

Similarly every year food festival is organized in the college in Chhattisgarh Rajyotsav. Various musical programs were put online by the artist of Chhattisgarh, Shri Rikhi Ram. Along with this, pottery is prevalent in Chhattisgarh and due to Chhattisgarh being a forest area, bamboo is used in abundance. For this same knowledge, an online pottery making workshop online and bamboo pots, baskets making workshop was kept in online for the students.

Similarly, to make the students aware of the identity of the culture of Chhattisgarh, Chhattisgarh Museum was built in the college.

Students who visit in the museum get information related to the tourism, food, musical instruments, textile ornaments related to the art work of Chhattisgarh.