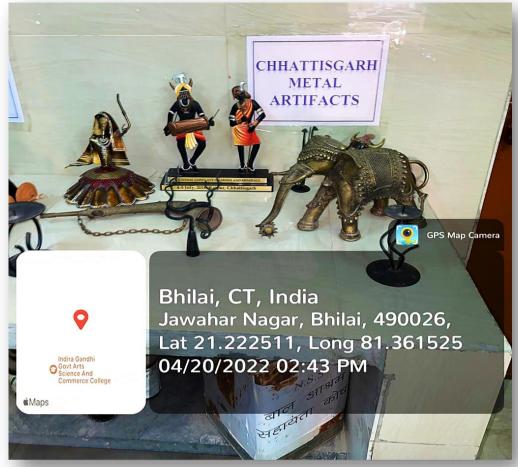

Simultaneously, an exhibition of important silver jewelry worn by women in the state of Chhattisgarh and tourist places of Chhattisgarh was put up.

Similarly every year food festival is organized in the college in Chhattisgarh Rajyotsav. Various musical programs were put online by the artist of Chhattisgarh, Shri Rikhi Ram. Along with this, pottery is prevalent in Chhattisgarh and due to Chhattisgarh being a forest area, bamboo is used in abundance. For this same knowledge, an online pottery making workshop online and bamboo pots, baskets making workshop was kept in online for the students.

Similarly, to make the students aware of the identity of the culture of Chhattisgarh, Chhattisgarh Museum was built in the college.

Students who visit in the museum get information related to the tourism, food, musical instruments, textile ornaments related to the art work of Chhattisgarh.